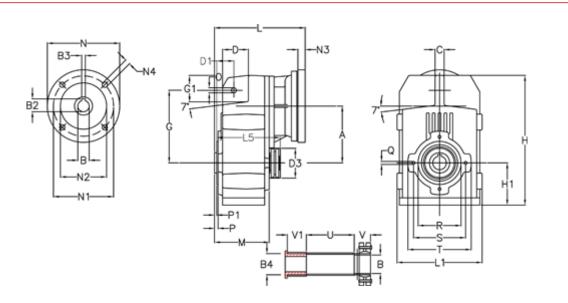

## **Measures**

| A = 150.50 | D1 = 54.0  | 15 = 180.0 | P1                                  | = 3.5    | V = 45  |
|------------|------------|------------|-------------------------------------|----------|---------|
| B = 40     | d3 = 90    | M = 125.0  | Q                                   | = M10x17 | V1 = 52 |
| B1 = 11    | G = 170    | N = 140    | R                                   | = 110    |         |
| B2 = 12.8  | G1 = 84.0  | N1 = 115   | S                                   | = 130    |         |
| B3 = 4     | H = 326.0  | N2 = 95    | Т                                   | = 150    |         |
| B4 = 40    | H1 = 102.0 | N4 = M8x19 | Tightening torque Nm adapter bushir | ng = 6.0 |         |
| C = 20     | L = 283.0  | O = 13     | Tightening torque Nm shrink disc    | = 8.0    |         |
| D = 68.0   | L1 = 210   | P = 6.5    | U                                   | = 95.5   |         |
|            |            |            |                                     |          | -       |